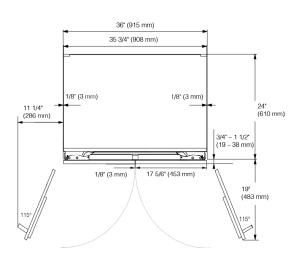

## HINGING DETAILS 90° OPENING

Available for the following models: • K 29x2 Vi

- KF 29x2 Vi

Top View (K 29x2 Vi, KF 29x2 Vi)

Top View (KF 2982 Vi)