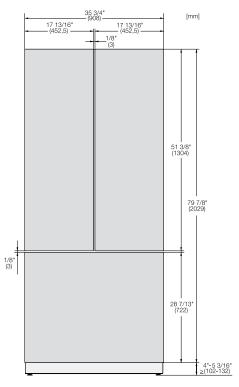

#### **CUTOUT DIMENSIONS**

 Niche depth assumes a 3/4" (19 mm) panel, please adjust according to custom panel thickness

# Míele

Fully Integrated 36" MasterCool

All Refrigerator:

K 2902 Vi / K 2912 Vi

All Freezer:

F 2902 Vi / F 2912 Vi

**Bottom Mount:** 

KF 2902 Vi / KF 2912 Vi