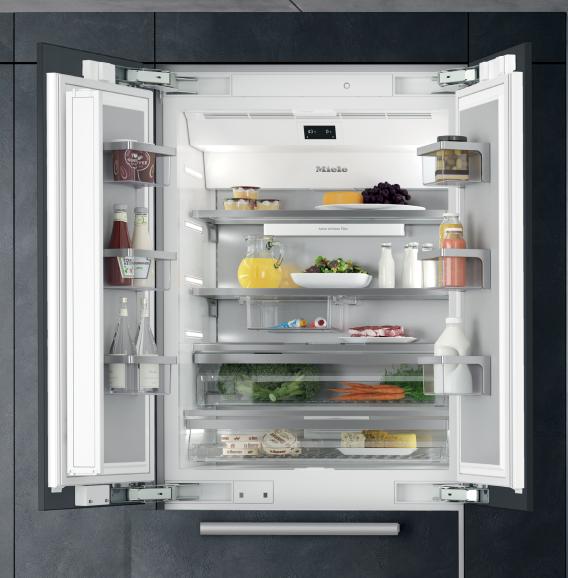

French Door:

KF 2982 Vi

Shown: KF 2982 Vi

\*mieleusa.com

Miele Help Desk (P): (800) 999-1360

| SPECIFICATIONS                |                                                                                                                                                                                            |                                                                                                                                                                                                                                                                                                                                                                                |                  |
|-------------------------------|--------------------------------------------------------------------------------------------------------------------------------------------------------------------------------------------|--------------------------------------------------------------------------------------------------------------------------------------------------------------------------------------------------------------------------------------------------------------------------------------------------------------------------------------------------------------------------------|------------------|
| Overall Unit Dimensions       | 35 <sup>3</sup> / <sub>4</sub> " (908 mm) W x 83 <sup>3</sup> / <sub>4</sub> " - 85 <sup>3</sup> / <sub>16</sub> " (2127 - 2164 mm) H x 24" (610 mm) D [Depth does not include door panel] |                                                                                                                                                                                                                                                                                                                                                                                |                  |
| Niche                         |                                                                                                                                                                                            |                                                                                                                                                                                                                                                                                                                                                                                |                  |
| Minimum Cabinet Niche Opening | 36" (915 mm) W* x 84" - 85 <sup>3</sup> / <sub>16</sub> " (2134 - 2164 mm) H x 24 <sup>3</sup> / <sub>4</sub> " (629 mm) D                                                                 |                                                                                                                                                                                                                                                                                                                                                                                |                  |
| Electrical                    | K 29x2 Vi                                                                                                                                                                                  | F 29x2 Vi                                                                                                                                                                                                                                                                                                                                                                      | KF 29x2 Vi       |
| Electrical Requirements       | 110V / 120V, 60Hz, 15 Amps In the case of side-by-side installations, a separate outlet must be used for each appliance.                                                                   |                                                                                                                                                                                                                                                                                                                                                                                |                  |
| Power Cord                    | NEMA 5-15 plug, 5 ft (1.52 m)                                                                                                                                                              |                                                                                                                                                                                                                                                                                                                                                                                |                  |
| Plumbing                      | K 29x2 Vi                                                                                                                                                                                  | F 29x2 Vi                                                                                                                                                                                                                                                                                                                                                                      | KF 29x2 Vi       |
| Water Supply Requirements     | -                                                                                                                                                                                          | Connect to a cold water supply only. Do not connect to a low-mineral or a reverse osmosis system. Must be connected to a shut-off valve. The water shut-off valve must be accessible after installation. The water pressure must be between 29 psi (2 bar) and 116 psi (8 bar). If the pressure is higher than 120 psi (8.3 bar), a pressure reducing valve must be installed. |                  |
| Water Connection Line         | -                                                                                                                                                                                          | Standard 1/4" O.D flexible water line. Water line is not included.                                                                                                                                                                                                                                                                                                             |                  |
| Shipping                      | K 29x2 Vi                                                                                                                                                                                  | F 29x2 Vi                                                                                                                                                                                                                                                                                                                                                                      | KF 29x2 Vi       |
| Shipping Weight               | 435 lbs (197 kg)                                                                                                                                                                           | 462 lbs (210 kg)                                                                                                                                                                                                                                                                                                                                                               | 507 lbs (230 kg) |
| Shipping Dimensions           | 40" (1016 mm) W x 89 <sup>13</sup> / <sub>16</sub> " (1,294 mm) H x 29 <sup>1</sup> / <sub>4</sub> " (800 mm) D                                                                            |                                                                                                                                                                                                                                                                                                                                                                                |                  |