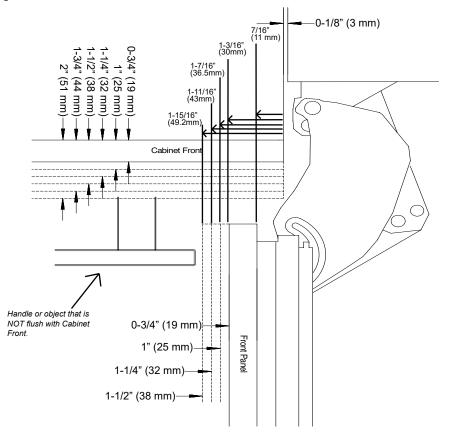

#### **CUTOUT DIMENSIONS**

 Niche depth assumes a 3/4" (19 mm) panel, please adjust according to custom panel thickness

## **CUTOUT DETAILS**

• The electrical connection must not be positioned higher than 9" (228.6 mm) above the floor.