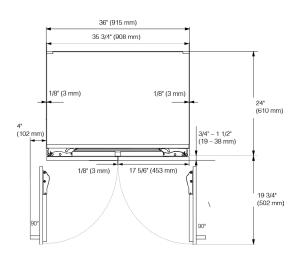

French Door:

KF 2982 Vi

Shown: KF 2982 Vi

\*mieleusa.com

Miele Help Desk (P): (800) 999-1360

| SPECIFICATIONS                |                                                                                                                                                                                            |                                                                                                                                                                                                                                                                                                                                                                                |                  |
|-------------------------------|--------------------------------------------------------------------------------------------------------------------------------------------------------------------------------------------|--------------------------------------------------------------------------------------------------------------------------------------------------------------------------------------------------------------------------------------------------------------------------------------------------------------------------------------------------------------------------------|------------------|
| Overall Unit Dimensions       | 35 <sup>3</sup> / <sub>4</sub> " (908 mm) W x 83 <sup>3</sup> / <sub>4</sub> " - 85 <sup>3</sup> / <sub>16</sub> " (2127 - 2164 mm) H x 24" (610 mm) D [Depth does not include door panel] |                                                                                                                                                                                                                                                                                                                                                                                |                  |
| Niche                         |                                                                                                                                                                                            |                                                                                                                                                                                                                                                                                                                                                                                |                  |
| Minimum Cabinet Niche Opening | 36" (915 mm) W* x 84" - 85 <sup>3</sup> / <sub>16</sub> " (2134 - 2164 mm) H x 24 <sup>3</sup> / <sub>4</sub> " (629 mm) D                                                                 |                                                                                                                                                                                                                                                                                                                                                                                |                  |
| Electrical                    | K 29x2 Vi                                                                                                                                                                                  | F 29x2 Vi                                                                                                                                                                                                                                                                                                                                                                      | KF 29x2 Vi       |
| Electrical Requirements       | 110V / 120V, 60Hz, 15 Amps In the case of side-by-side installations, a separate outlet must be used for each appliance.                                                                   |                                                                                                                                                                                                                                                                                                                                                                                |                  |
| Power Cord                    | NEMA 5-15 plug, 5 ft (1.52 m)                                                                                                                                                              |                                                                                                                                                                                                                                                                                                                                                                                |                  |
| Plumbing                      | K 29x2 Vi                                                                                                                                                                                  | F 29x2 Vi                                                                                                                                                                                                                                                                                                                                                                      | KF 29x2 Vi       |
| Water Supply Requirements     | -                                                                                                                                                                                          | Connect to a cold water supply only. Do not connect to a low-mineral or a reverse osmosis system. Must be connected to a shut-off valve. The water shut-off valve must be accessible after installation. The water pressure must be between 29 psi (2 bar) and 116 psi (8 bar). If the pressure is higher than 120 psi (8.3 bar), a pressure reducing valve must be installed. |                  |
| Water Connection Line         | -                                                                                                                                                                                          | Standard 1/4" O.D flexible water line. Water line is not included.                                                                                                                                                                                                                                                                                                             |                  |
| Shipping                      | K 29x2 Vi                                                                                                                                                                                  | F 29x2 Vi                                                                                                                                                                                                                                                                                                                                                                      | KF 29x2 Vi       |
| Shipping Weight               | 435 lbs (197 kg)                                                                                                                                                                           | 462 lbs (210 kg)                                                                                                                                                                                                                                                                                                                                                               | 507 lbs (230 kg) |
| Shipping Dimensions           | 40" (1016 mm) W x 89 <sup>13</sup> / <sub>16</sub> " (1,294 mm) H x 29 <sup>1</sup> / <sub>4</sub> " (800 mm) D                                                                            |                                                                                                                                                                                                                                                                                                                                                                                |                  |

#### **CUTOUT DIMENSIONS**

 Niche depth assumes a 3/4" (19 mm) panel, please adjust according to custom panel thickness