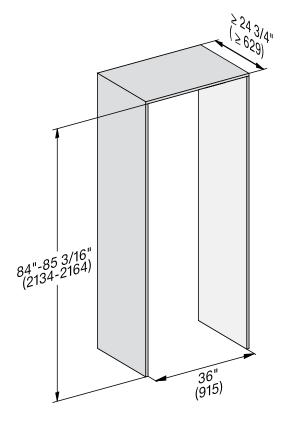

French Door:

KF 2982 Vi

Shown: KF 2982 Vi

\*mieleusa.com

Miele Help Desk (P): (800) 999-1360

| SPECIFICATIONS                |                                                                                                                                                                                            |                                                                                                                                                                                                                                                                                                                                                                                |                  |
|-------------------------------|--------------------------------------------------------------------------------------------------------------------------------------------------------------------------------------------|--------------------------------------------------------------------------------------------------------------------------------------------------------------------------------------------------------------------------------------------------------------------------------------------------------------------------------------------------------------------------------|------------------|
| Overall Unit Dimensions       | 35 <sup>3</sup> / <sub>4</sub> " (908 mm) W x 83 <sup>3</sup> / <sub>4</sub> " - 85 <sup>3</sup> / <sub>16</sub> " (2127 - 2164 mm) H x 24" (610 mm) D [Depth does not include door panel] |                                                                                                                                                                                                                                                                                                                                                                                |                  |
| Niche                         |                                                                                                                                                                                            |                                                                                                                                                                                                                                                                                                                                                                                |                  |
| Minimum Cabinet Niche Opening | 36" (915 mm) W* x 84" - 85 <sup>3</sup> / <sub>16</sub> " (2134 - 2164 mm) H x 24 <sup>3</sup> / <sub>4</sub> " (629 mm) D                                                                 |                                                                                                                                                                                                                                                                                                                                                                                |                  |
| Electrical                    | K 29x2 Vi                                                                                                                                                                                  | F 29x2 Vi                                                                                                                                                                                                                                                                                                                                                                      | KF 29x2 Vi       |
| Electrical Requirements       | 110V / 120V, 60Hz, 15 Amps In the case of side-by-side installations, a separate outlet must be used for each appliance.                                                                   |                                                                                                                                                                                                                                                                                                                                                                                |                  |
| Power Cord                    | NEMA 5-15 plug, 5 ft (1.52 m)                                                                                                                                                              |                                                                                                                                                                                                                                                                                                                                                                                |                  |
| Plumbing                      | K 29x2 Vi                                                                                                                                                                                  | F 29x2 Vi                                                                                                                                                                                                                                                                                                                                                                      | KF 29x2 Vi       |
| Water Supply Requirements     | -                                                                                                                                                                                          | Connect to a cold water supply only. Do not connect to a low-mineral or a reverse osmosis system. Must be connected to a shut-off valve. The water shut-off valve must be accessible after installation. The water pressure must be between 29 psi (2 bar) and 116 psi (8 bar). If the pressure is higher than 120 psi (8.3 bar), a pressure reducing valve must be installed. |                  |
| Water Connection Line         | -                                                                                                                                                                                          | Standard 1/4" O.D flexible water line. Water line is not included.                                                                                                                                                                                                                                                                                                             |                  |
| Shipping                      | K 29x2 Vi                                                                                                                                                                                  | F 29x2 Vi                                                                                                                                                                                                                                                                                                                                                                      | KF 29x2 Vi       |
| Shipping Weight               | 435 lbs (197 kg)                                                                                                                                                                           | 462 lbs (210 kg)                                                                                                                                                                                                                                                                                                                                                               | 507 lbs (230 kg) |
| Shipping Dimensions           | 40" (1016 mm) W x 89 <sup>13</sup> / <sub>16</sub> " (1,294 mm) H x 29 <sup>1</sup> / <sub>4</sub> " (800 mm) D                                                                            |                                                                                                                                                                                                                                                                                                                                                                                |                  |

#### **CUTOUT DIMENSIONS**

 Niche depth assumes a 3/4" (19 mm) panel, please adjust according to custom panel thickness