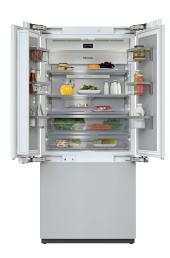

# Míele

Fully Integrated 36" MasterCool

All Refrigerator:

K 2902 Vi / K 2912 Vi

All Freezer:

F 2902 Vi / F 2912 Vi

**Bottom Mount:** 

KF 2902 Vi / KF 2912 Vi

French Door:

KF 2982 Vi

Shown: KF 2982 Vi

\*mieleusa.com

Miele Help Desk (P): (800) 999-1360

| SPECIFICATIONS                |                                                                                                                                                                                            |                                                                                                                                                                                                                                                                                                                                                                                |                  |
|-------------------------------|--------------------------------------------------------------------------------------------------------------------------------------------------------------------------------------------|--------------------------------------------------------------------------------------------------------------------------------------------------------------------------------------------------------------------------------------------------------------------------------------------------------------------------------------------------------------------------------|------------------|
| Overall Unit Dimensions       | 35 <sup>3</sup> / <sub>4</sub> " (908 mm) W x 83 <sup>3</sup> / <sub>4</sub> " - 85 <sup>3</sup> / <sub>16</sub> " (2127 - 2164 mm) H x 24" (610 mm) D [Depth does not include door panel] |                                                                                                                                                                                                                                                                                                                                                                                |                  |
| Niche                         |                                                                                                                                                                                            |                                                                                                                                                                                                                                                                                                                                                                                |                  |
| Minimum Cabinet Niche Opening | 36" (915 mm) W* x 84" - 85 <sup>3</sup> / <sub>16</sub> " (2134 - 2164 mm) H x 24 <sup>3</sup> / <sub>4</sub> " (629 mm) D                                                                 |                                                                                                                                                                                                                                                                                                                                                                                |                  |
| Electrical                    | K 29x2 Vi                                                                                                                                                                                  | F 29x2 Vi                                                                                                                                                                                                                                                                                                                                                                      | KF 29x2 Vi       |
| Electrical Requirements       | 110V / 120V, 60Hz, 15 Amps In the case of side-by-side installations, a separate outlet must be used for each appliance.                                                                   |                                                                                                                                                                                                                                                                                                                                                                                |                  |
| Power Cord                    | NEMA 5-15 plug, 5 ft (1.52 m)                                                                                                                                                              |                                                                                                                                                                                                                                                                                                                                                                                |                  |
| Plumbing                      | K 29x2 Vi                                                                                                                                                                                  | F 29x2 Vi                                                                                                                                                                                                                                                                                                                                                                      | KF 29x2 Vi       |
| Water Supply Requirements     | -                                                                                                                                                                                          | Connect to a cold water supply only. Do not connect to a low-mineral or a reverse osmosis system. Must be connected to a shut-off valve. The water shut-off valve must be accessible after installation. The water pressure must be between 29 psi (2 bar) and 116 psi (8 bar). If the pressure is higher than 120 psi (8.3 bar), a pressure reducing valve must be installed. |                  |
| Water Connection Line         | -                                                                                                                                                                                          | Standard 1/4" O.D flexible water line. Water line is not included.                                                                                                                                                                                                                                                                                                             |                  |
| Shipping                      | K 29x2 Vi                                                                                                                                                                                  | F 29x2 Vi                                                                                                                                                                                                                                                                                                                                                                      | KF 29x2 Vi       |
| Shipping Weight               | 435 lbs (197 kg)                                                                                                                                                                           | 462 lbs (210 kg)                                                                                                                                                                                                                                                                                                                                                               | 507 lbs (230 kg) |
| Shipping Dimensions           | 40" (1016 mm) W x 89 <sup>13</sup> / <sub>16</sub> " (1,294 mm) H x 29 <sup>1</sup> / <sub>4</sub> " (800 mm) D                                                                            |                                                                                                                                                                                                                                                                                                                                                                                |                  |