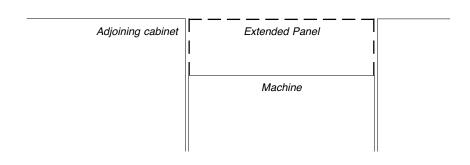

# **Panel Notes**

If the adjoining cabinets are taller than the height of machine (HOM) - the front panel may be extended accordingly. Simply maintain the toekick height and extend the panel the needed distance.