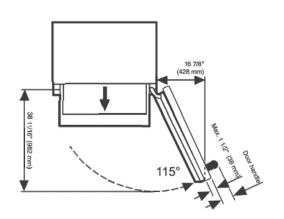

## HINGING DETAILS 115° OPENING

Available for the following models:

- K 29x2 Vi
- F 29x2 ViKF 29x2 Vi

Top View) (K 29x2 Vi, F 29x2 Vi, KF 29x2 Vi)

Top View (KF 2982 Vi)