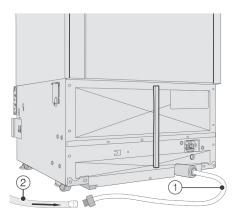

#### **ELECTRICAL AND WATER CONNECTION**

(Water Connection For F 29x2 Vi & KF 29x2 Vi Only)

Rear View

## Water Connection:

- 1/4" water line is required
- Located at the rear of the appliance on a 4' 11" line.
- 1/4" compression fitting, ready to accept 1/4" line.

Side View

# Notes:

- In case of an emergency the electrical outlet and water shutoff must be easily accessible and must not be concealed behind the appliance.
- In the event that connection points are located behind the unit the electrical outlet and water connection should be located no higher than 9 5/8" from the floor.