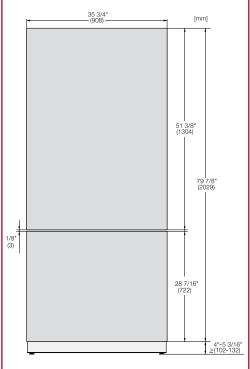

#### **CUTOUT DIMENSIONS**

 Niche depth assumes a 3/4" (19 mm) panel, please adjust according to custom panel thickness

# Míele

Fully Integrated 36" MasterCool

All Refrigerator:

K 2902 Vi / K 2912 Vi

All Freezer:

F 2902 Vi / F 2912 Vi

**Bottom Mount:** 

KF 2902 Vi / KF 2912 Vi