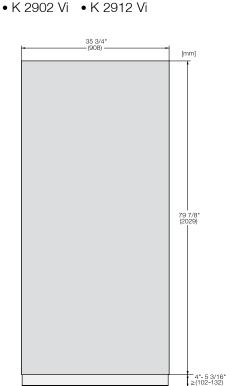

#### **CUTOUT DIMENSIONS**

 Niche depth assumes a 3/4" (19 mm) panel, please adjust according to custom panel thickness

# Míele

Fully Integrated 36" MasterCool

All Refrigerator:

K 2902 Vi / K 2912 Vi

All Freezer:

F 2902 Vi / F 2912 Vi

**Bottom Mount:** 

KF 2902 Vi / KF 2912 Vi