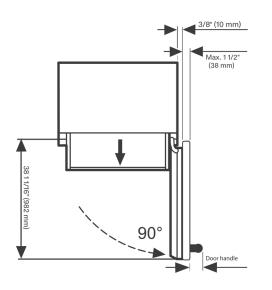

## HINGING DETAILS 90° OPENING

Available for the following models: • K 29x2 Vi

- KF 29x2 Vi

Top View (K 29x2 Vi, KF 29x2 Vi)

Top View (KF 2982 Vi)