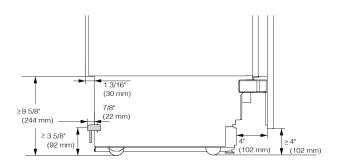

#### **ELECTRICAL AND WATER CONNECTION**

(Water Connection For F 29x2 Vi & KF 29x2 Vi Only)

Rear View

## Water Connection:

- 1/4" water line is required
- Located at the rear of the appliance on a 4' 11" line.
- 1/4" compression fitting, ready to accept 1/4" line.

Side View

# Notes:

- In case of an emergency the electrical outlet and water shutoff must be easily accessible and must not be concealed behind the appliance.
- In the event that connection points are located behind the unit the electrical outlet and water connection should be located no higher than 9 5/8" from the floor.