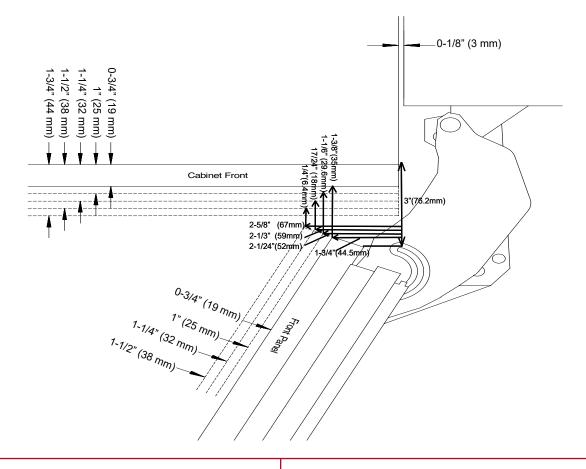

#### **CUTOUT DIMENSIONS**

 Niche depth assumes a 3/4" (19 mm) panel, please adjust according to custom panel thickness

## **CUTOUT DETAILS**

• The electrical connection must not be positioned higher than 9" (228.6 mm) above the floor.

## For All Freezers and Bottom Mount units only:

• The 1/4" (6.4 mm) plumbed water connection should not be positioned higher than 2" (50.8 mm) above the floor.