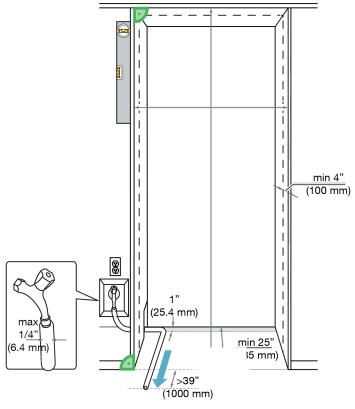

## **CUTOUT DETAILS**

• The electrical connection must not be positioned higher than 9" (228.6 mm) above the floor.

## For All Freezers and Bottom Mount units only:

• The 1/4" (6.4 mm) plumbed water connection should not be positioned higher than 2" (50.8 mm) above the floor.

#### Notes:

In case of an emergency the electrical outlet and water shutoff must be easily accessible and must not be concealed behind the appliance.

Page 3 of 7